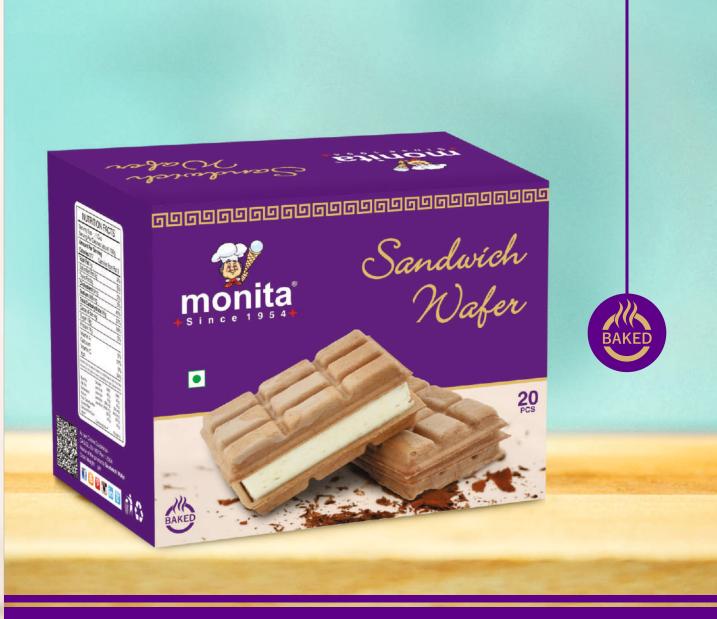

Nachos & Taco Shells, Multi Grain Fan Wafer, Baked Pani Puri, Ice-Cream Sandwich Wafer (3\*2 inches), Baby Canapés, Baby Soft Chat Basket, Baby Crispy Chat Baskets, Shell Basket with Mexican test, Baked Lavasa, Multi Grain Baked Pita Chips. We believe in the core line of Hard work, Innovative Creativity and the spirit of mercantile honesty which works to earn the confidence and trust of our esteemed customers.





Available in 50 Pcs Packs





#### Available in 50 Pcs Packs

Available in Different Flavors

Jeera Basket | Multi Grain Basket | Corn Basket





### Available in 30 Pcs Packs

**Available in Different Flavors** 

Crispy Jeera Basket | Multi Grain Basket | Crispy Corn Basket





Available in 40 Pcs Packs

Available in Different Flavors Natural | Multi Grain | Corn Masala





### Available in 20 Pcs Packs

Sandwich Wafer

### **Monita's Bake Cones**











### Baby Sugar Cone

- Baby Sugar Cone is use for Chocolate manufacturer.Available Flavors : Chocolate Cone
  - Multi Grain Cone Jeera Cone Corn Cone



- Available Flavors : Ice Cream Cone Multi Grain Cone Jeera Cone Corn Cone



- Available Flavors : Ice Cream Cone Multi Grain Cone Jeera Cone Corn Cone



#### Cornet Cone

- Available Color : Orange White Yellow



#### Lolly Sugar Cone

Lolly Sugar Cone is use for Chocolate manufacturer.
Flavors : Jeera Lolly Cone Corn Lolly Cone



















### 1983: A PROUD YEAR WHEN WE ROSE TO FAME



### BAKERBOY®

We are delighted to present our exquisite aluminum foil cone sleeves, perfect for chocolates and ice cream cones.

## WRAP SWEET TREATS IN ELEG