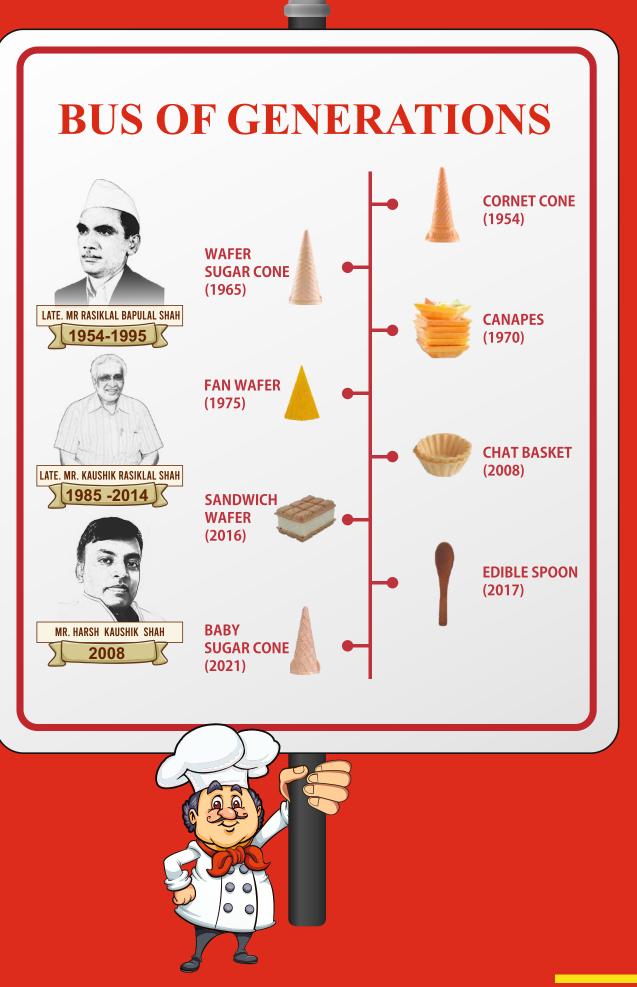

With the towering dreams of bringing revolution in the Indian Ice-Cream industry, a business venture that took shape in 1954 at 66, Warli Road, Mumbai was entitled "MONITA GROUP OF INDUSTRIES". And through their innovative spirits, business sense and knack of catering the need of their clients and customers, the Shah Family acquired the fame and name as the leading manufacturer of Ice-Cream Cones, Canapés, Chat Baskets and a range of bakery products. We take the pride in admitting the fact that in 1950s, the concept of serving Ice-Cream in the Wafer Cones was our initiation. Being the only manufacturer of wafer cones in India, we were the sole suppliers of wafer cones to the all the leading Ice-Cream manufacturers in India right from Kashmir to Kanyakumari and from Gujarat to Asam.

Even the paper cups manufactured in our units went to almost all these Ice Cream manufacturers namely - Havmore, Vadilal, Baskin & Robins, Kwality ice cream, Taj Ice Creams, Dinshaw's Ice Cream, etc. The increasing business and in the spree of widening the scopes and horizons of possibilities, in 1970 a manufacturing unit of the company was erected in the GIDC of Modasa city of Gujarat State. The company management hatches fresh dreams and have firmly fixed in their wish list to explore the avenues of their quality products in the foreign markets too. After a phenomenal growth through passage of time, MONITA is the brand name with its unique quality standards in the realm of Indian Ice Cream Industry as the largest producers and suppliers of Baked Chat Baskets, Canapés, Taco Baskets. Right since our establishment, our unique policy of providing our clients and customers with the standard and quality products at the competitive prices has till today remained intact and unaltered. Our commitments for the excellence in Quality, Hygiene and Affordability have rewarded us with the goodwill and favours of our customers.

### 1983: A PROUD YEAR WHEN WE ROSE TO FAME