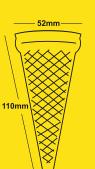

### **Monita's Bake Cones**

#### Cornet Cone

- Available Color : Orange White Yellow